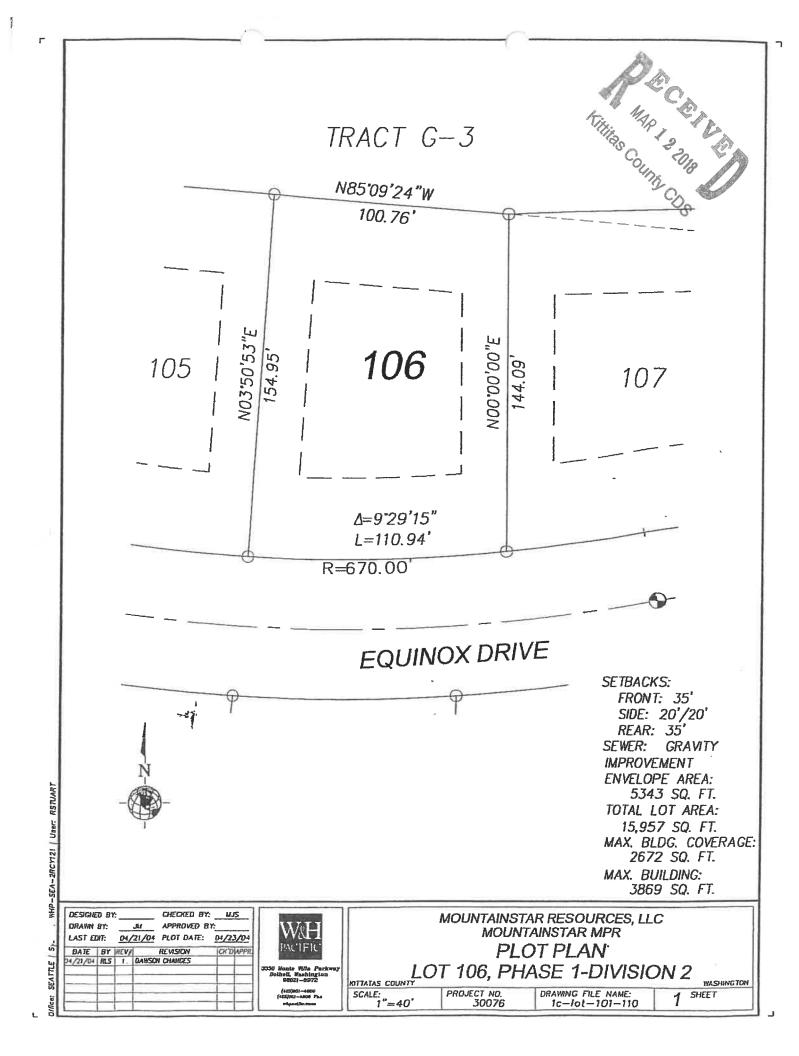

And

Lot 106, of MOUNTAINSTAR PHASE 1, DIVISION 2 (Plat Alteration), in the County of Kittitas, State of Washington, as per plat thereof recorded in Book 9 of Plats, pages 157 through 187, altering plat originally recorded in Book 9 of Plats, pages 8 through 38, records of said County.

**Combined Acreage Containing Approximately: .72 Acres** 

MAR 1 2 2018

Kittitas County CDS

**TO: Kittitas County Community Development Services** 

**RE: Parcel Combination Application for our Lots in Suncadia** 