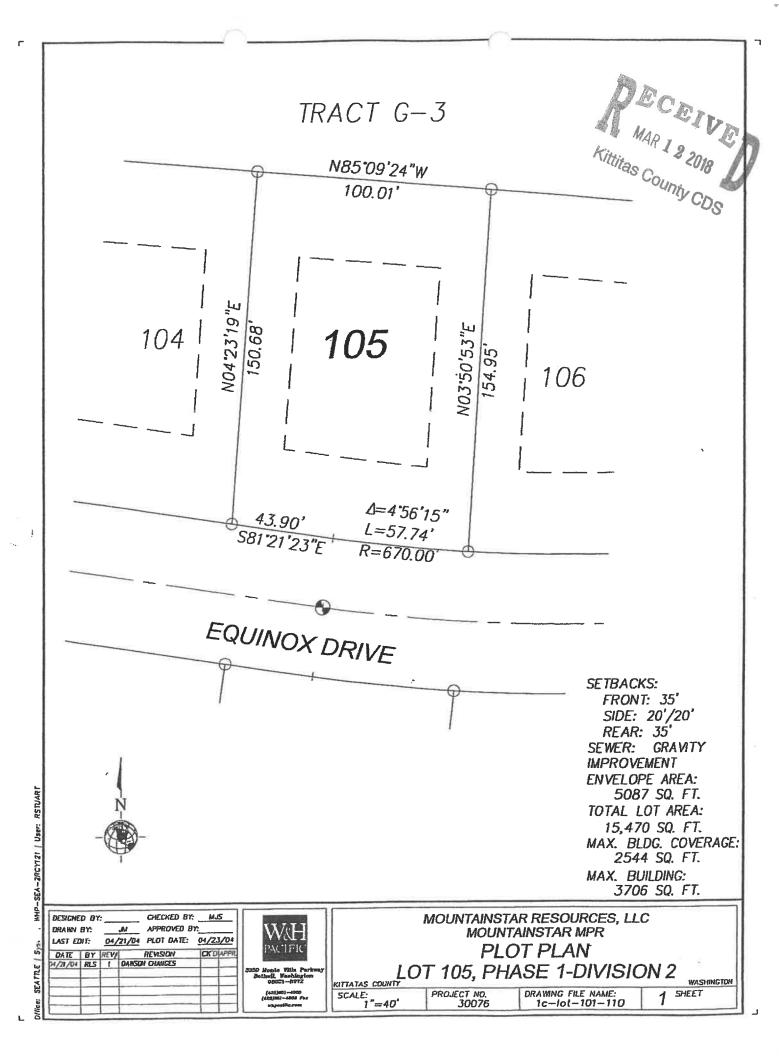

#### LANGUAGE FOR PARCEL COMBINATION LEGAL DESCRIPTION

Legal Description: Cle Elum WA 98922

Lot 105, of MOUNTAINSTAR PHASE 1, DIVISION 2 (Plat Alteration), in the County of Kittitas, State of Washington, as per plat thereof recorded in Book 9 of Plats, pages 157 through 187, altering plat originally recorded in Book 9 of Plats, pages 8 through 38, records of said County.

**Combined Acreage Containing Approximately: .72 Acres** 

MAR 1 2 2018

Kittitas County CDS

**TO: Kittitas County Community Development Services** 

**RE: Parcel Combination Application for our Lots in Suncadia** 